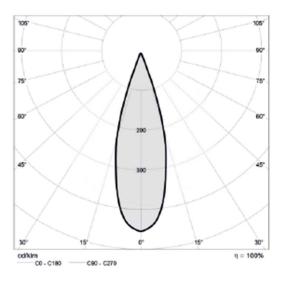

## Application

- Shopping
- Hotel
- Accent lighting
- Exhibition
- Art Gallery and Museum

Correlated color temperature: 3000 – 6000 kelvin Rated median useful life: 50000h L70 at 25°C Luminaire Total power: 7w